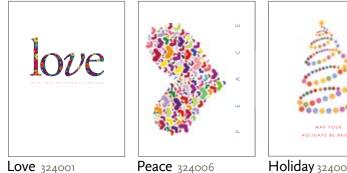

# Designer Card Sets Single Cards available in o 5"X7" BLANK OCCASION CARDS & ENVELOPES | 8 CARDS 1 DESIGN

Holiday 324005