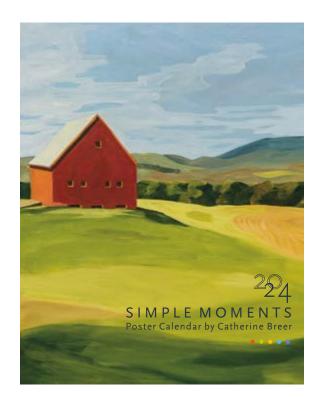

#### Catherine Breer SIMPLE MOMENTS CALENDAR

The Simple Moments Calendar lets us view everyday moments in extraordinary angles, through the eyes of landscape artist Catherine Breer. In Catherine's words, "I am always looking for that moment when the light hits just right, the shadows lengthen and ordinary objects become something quite extraordinary."

Poster Calendar 101024 11"x14" single sheets, suitable for framing.

Desk Calendar 111024 5"x7" single sheets, suitable for framing.

Display Calendar 121024 4.5"x5.5" single sheets in a plexi case that folds back into an easel display stand.

#### Artist Prints

on paper or metal are available in standard sizes. Please see online image catalog.

Contains twelve II"xI4" sheets. Each calendar month is printed on an individual sheet, suitable to be framed and displayed as wall art.