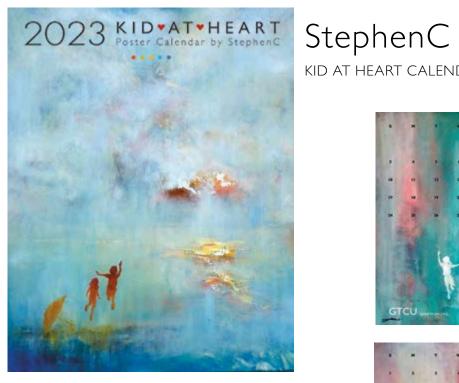

# KID AT HEART CALENDAR

Artist Prints

on paper or metal

are available in

standard sizes.

Please see online

image catalog.

Contains twelve 11"x14" sheets. Each calendar month is printed on an individual sheet, suitable to be framed and displayed as wall art.