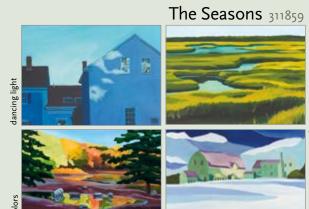

Artist Prints

on paper or metal

are available in

standard sizes.

Please see online

image catalog.

Contains twelve 11"x14" sheets. Each calendar month is printed on an individual sheet, suitable to be framed and displayed as wall art.