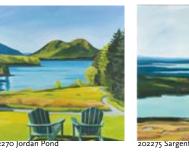

### Catherine Breer (NEW) ACADIA DISPLAY TRIVET

6"x6" Tile, 1/4" Thick On Display Easel or Trivet Cork Pad

View from Cadillac 642269 Jordan Pond 642270

Accessory Option 1

Easel for use as display tile

Not your average display tiles. Our Display Tiles can double as Trivets. Matte surface with a tough scratch-resistant finish. Two designs and two accessory options. Printed in the USA.