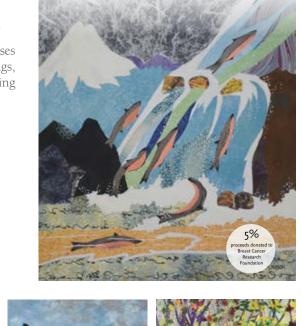

### Maggi Mason

COLLAGE OF MUSINGS CALENDAR

Maggi is a mixed media artist whose current work focuses on collages. She draws her inspiration from poems, songs, myths, memory and experiences living and traveling around the world.

Poster Calendar 106021

11"x14" single sheets, suitable for framing.

5% sale proceeds will be donated to the Breast Cancer Research Foundation.

2021 COLLAGE OF MUSINGS Poster Calendar by Maggi Mason