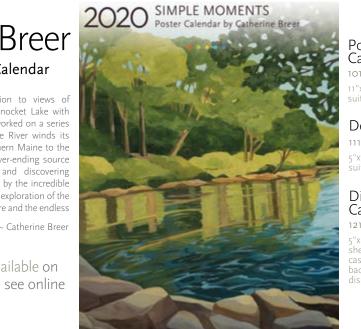

#### Catherine Breer SIMPLE MOMENTS Calendar

For the 2020 Calendar, in addition to views of Monhegan Island, Maine and Millinocket Lake with Mt. Katahdin in the background, I worked on a series of paintings of the Royal River. The River winds its way from Sabbathday Lake in Southern Maine to the ocean, creating along the way a never-ending source of inspiration. Venturing further and discovering many obscure spots, I was inspired by the incredible diversity I encountered. Through my exploration of the River, I re-discovered my love of nature and the endless material it offers me.