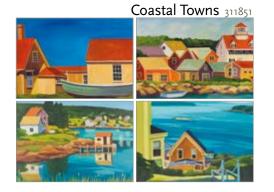

### Fine Art Cards Box Sets

TWO EACH OF FOUR DESIGNS

Folded 5"x7" blank cards with white envelopes. 8 cards total, 2 each of 4 designs. Printed on FSC certified recycled paper. Made in USA.

> Coastal Romance

Romancing the Lighthouse 311852