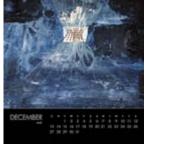

### Calendar

11"x14" single sheets,

Selected Artist Prints available on paper and metal. Please see online image catalog.

JoulDuster.

Desk Calendar

Each calendar month is printed on an individual sheet, suitable to be framed and displayed as wall art.

individual sheet, suitable to be framed and displayed as wall art.

Poster Calendar

11"×14" single sheets, suitable for framing.

105020

Each calendar month is printed on an individual sheet, suitable to be framed and displayed as wall art.