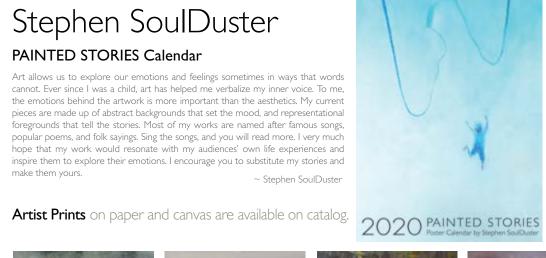

Selected Artist Prints available on paper and

metal. Please see online image catalog.

Stephen SoulDuster PAINTED STORIES Calendar

Art allows us to explore our emotions and feelings sometimes in ways that words cannot. Ever since I was a child, art has helped me verbalize my inner voice. To me, the emotions behind the artwork is more important than the aesthetics. My current pieces are made up of abstract backgrounds that set the mood, and representational foregrounds that tell the stories. Most of my works are named after famous songs, popular poems, and folk sayings. Sing the songs, and you will read more. I very much hope that my work would resonate with my audiences' own life experiences and inspire them to explore their emotions. I encourage you to substitute my stories and make them yours.